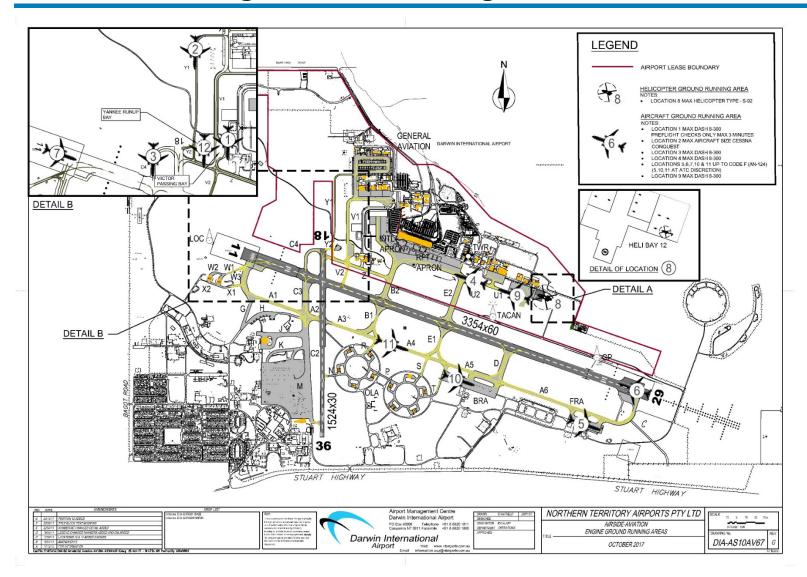

### **8.Locations for Ground Running Activities**

Attachment A provides details of site locations and restrictions.

Attachment B shows engine running sites.

#### Attachment A – SUMMARY OF SITE LOCATIONS AND RESTRICTIONS

|      | AIRCRAFT TYPES: PISTON ENGINE GA SINGLES AND TWINS              |             |                                                                                                                                                                                  |                                                                                                                                                                                                                        |  |
|------|-----------------------------------------------------------------|-------------|----------------------------------------------------------------------------------------------------------------------------------------------------------------------------------|------------------------------------------------------------------------------------------------------------------------------------------------------------------------------------------------------------------------|--|
| SITE | LOCATION                                                        | APPROVAL    | POWER AND TIME LIMITS                                                                                                                                                            | SITE RESTRICTIONS                                                                                                                                                                                                      |  |
| 1    | TWY VICTOR 1 PASSING<br>BAY (NO ENGINE TEST<br>GROUND RUNNING – | ATC         | PRE-FLIGHT LESS THAN 3 MINUTES TO HIGH RPM                                                                                                                                       | CAUTION: ARFF COMPLEX                                                                                                                                                                                                  |  |
| 1    | PRE-FLIGHT CHECKS ONLY)                                         | AIC         | NO TIME LIMIT AT IDLE POWER                                                                                                                                                      | CAUTION: ARFF COMPLEX                                                                                                                                                                                                  |  |
| 2    | TWY YANKEE                                                      | DIA and ATC | DAYLIGHT HOURS (TWY UNLIT) - NO LIMITS                                                                                                                                           | HEADING TO ALIGN WITH TAXIWAY ESSENTIAL MAINTENANCE ONLY                                                                                                                                                               |  |
| 3    | TWY CHARLIE 4<br>(COMPASS SWING)                                | DIA and ATC | DAYLIGHT HOURS ONLY (TWY UNLIT) – NO LIMITS                                                                                                                                      | HEADING 180°  REQUESTS FOR HEADINGS OTHER THAN 180° CAN BE MADE TO DIA AND WILL DEPEND ON AIRCRAFT TYPE, GROUND CONDITIONS, WEATHER AND TRAFFIC.  IN GENERAL SINGLE AND TWIN PISTON AIRCRAFT MAY OPERATE UNRESTRICTED. |  |
| 4    | TWY UNIFORM 1<br>(BETWEEN TWY UNIFORM<br>2 AND TWY ECHO 2)      | DIA and ATC | DAYLIGHT HOURS  - UPTO 50% POWER - NO LIMITS  - OVER 50% POWER - RELOCATE TO TAXIWAY C4  NIGHT HOURS - NO TIME LIMIT AT IDLE POWER,  ABOVE IDLE TO 50% POWER - LIMITED TO 15 MIN | HEADING TO ALIGN WITH TAXIWAY                                                                                                                                                                                          |  |

| 9  | TWY UNIFORM 1<br>(BETWEEN EASTERN<br>HELIPAD AND TWY<br>UNIFORM 2) | DIA and ATC | DAYLIGHT HOURS  - UP TO 50% POWER - NO LIMITS  - OVER 50% POWER - RELOCATE TO TAXIWAY C4  - THIS SECTION TWY UNLIT, NOT AVBL NIGHT HOURS. | HEADING TO ALIGN WITH TAXIWAY                                                                          |
|----|--------------------------------------------------------------------|-------------|-------------------------------------------------------------------------------------------------------------------------------------------|--------------------------------------------------------------------------------------------------------|
| 12 | YANKEE RUNUP BAY                                                   | DIA and ATC | DAYLIGHT HOURS ONLY (TWY UNLIT) - NO LIMITS                                                                                               | CAUTION: MAX 15M WINGSPAN, AIRCRAFT MUST REMAIN ON PAINTED CENTRELINE, 3M CLEARANCE TO CONCRETE WALLS. |

|      | AIRCRAFT TYPES: TURBOPROPS AND JETS TO 22,000 KG        |             |                                                                                            |                                                                                                                                                   |  |
|------|---------------------------------------------------------|-------------|--------------------------------------------------------------------------------------------|---------------------------------------------------------------------------------------------------------------------------------------------------|--|
| SITE | LOCATION                                                | APPROVAL    | POWER AND TIME LIMITS                                                                      | SITE RESTRICTIONS                                                                                                                                 |  |
|      | TWY VICTOR 1<br>PASSING BAY <b>(NO</b>                  |             | PRE-FLIGHT LESS THAN 3 MINUTES TO HIGH RPM                                                 | CAUTION: ARFF COMPLEX                                                                                                                             |  |
| 1    | ENGINE TEST GROUND<br>RUNS – PRE-FLIGHT<br>CHECKS ONLY) | ATC         | NO TIME LIMIT AT IDLE POWER                                                                | CAUTION: ARFF COMPLEX                                                                                                                             |  |
| 3    | TWY CHARLIE 4<br>(COMPASS SWING)                        | DIA and ATC | DAYLIGHT HOURS ONLY (TWY UNLIT) - NO LIMITS                                                | HEADING 180°.  REQUESTS FOR HEADINGS OTHER THAN 180° CAN BE MADE TO DIA AND WILL DEPEND ON AIRCRAFT TYPE, GROUND CONDITIONS, WEATHER AND TRAFFIC. |  |
| 4    | TWY UNIFORM 1 (BTN<br>TWY UNIFORM 2 AND<br>TWY ECHO 2). | DIA and ATC | 0700 - 2200<br>- UPTO 50% POWER - NO LIMITS<br>- OVER 50% POWER - RELOCATE TO TAXIWAY C4   | HEADING TO ALIGN WITH TAXIWAY                                                                                                                     |  |
|      |                                                         |             | 2200 – 0700 - NO TIME LIMIT AT IDLE POWER, ABOVE IDLE TO 50% POWER - LIMITED TO 15 MINUTES | HEADING TO ALIGN WITH TAXIWAY ESSENTIAL MAINTENANCE ONLY                                                                                          |  |

| 9 | TWY UNIFORM 1<br>(BETWEEN EASTERN<br>HELIPAD AND TWY<br>UNIFORM 2) | DIA and ATC | DAYLIGHT HOURS  - UPTO 50% POWER - NO LIMITS  - OVER 50% POWER - RELOCATE TO TAXIWAY C4  - THIS SECTION TWY U1 UNLIT - NOT AVBL NIGHT HOURS | HEADING TO ALIGN WITH TAXIWAY                                                                                                   |
|---|--------------------------------------------------------------------|-------------|---------------------------------------------------------------------------------------------------------------------------------------------|---------------------------------------------------------------------------------------------------------------------------------|
| 5 | FRA                                                                | DIA and ATC | 0700 – 2200 UP TO 100% POWER (TURBOPROP) UP TO 80% (JET), UP TO 15 MIN.  >15 MIN SUBJECT TO ABCP APPROVAL.  2200 – 0700 IDLE ONLY           | AS DIRECTED REQUIREMENT FOR FOD CHECK PRIOR AND ON COMPLETION.  NOTE FRA MAY FREQUENTLY NOT BE AVAILABLE DUE MILITARY MOVEMENTS |
| 6 | THR RWY 29                                                         | DIA and ATC | 0700 – 1900 LESS THAN 10 MIN AT IDLE POWER<br>1900 – 0700 NOT AVAILABLE                                                                     | - AS DIRECTED                                                                                                                   |

|      | AIRCRAFT TYPES: TURBOPROPS AND JETS TO 22,000 KG (CONT). |                        |                                                                                                           |                                                                    |  |  |
|------|----------------------------------------------------------|------------------------|-----------------------------------------------------------------------------------------------------------|--------------------------------------------------------------------|--|--|
| SITE | LOCATION                                                 | APPROVAL               | POWER AND TIME LIMITS                                                                                     | SITE RESTRICTIONS                                                  |  |  |
| 7    | TUD DUNG 14                                              |                        | 0700 - 1900 LESS THAN 10 MIN AT IDLE POWER                                                                | AC DIDECTED                                                        |  |  |
| /    | INK KWY II                                               | THR RWY 11 DIA and ATC | 1900 – 0700 NOT AVAILABLE                                                                                 | AS DIRECTED                                                        |  |  |
| 10   | BRA                                                      | DIA and ATC            | 0700 – 2200 UP TO 100% POWER (TURBOPROP) UP TO 80% (JET), UP TO 15 MIN. >15 MIN SUBJECT TO ABCP APPROVAL. | AS DIRECTED REQUIREMENT FOR FOD CHECK PRIOR AND ON COMPLETION.     |  |  |
| 10   | 5,01                                                     | DIA GIIGATTO           | 2200 – 0700 IDLE ONLY                                                                                     | NOTE BRA MAY FREQUENTLY NOT BE<br>AVAILABLE DUE MILITARY MOVEMENTS |  |  |
| 11   | TWY A                                                    | DIA and ATC            | 0700 – 2200 UP TO 100% POWER (TURBOPROP) UP TO 80% (JET), UP TO 15 MIN. >15 MIN SUBJECT TO ABCP APPROVAL. | TWY A HAS 6 SECTIONS – LOCATION AS DIRECTED                        |  |  |

| AIRCRAFT TYPES: TURBOPROPS AND JETS <u>ABOVE</u> 22,000 KG |                                                         |                  |                                                                                                                        |                                                                                                                                 |  |
|------------------------------------------------------------|---------------------------------------------------------|------------------|------------------------------------------------------------------------------------------------------------------------|---------------------------------------------------------------------------------------------------------------------------------|--|
| SITE                                                       | LOCATION                                                | APPROVAL         | POWER AND TIME LIMITS                                                                                                  | SITE RESTRICTIONS                                                                                                               |  |
| 4                                                          | TWY UNIFORM 1 (BTN<br>TWY UNIFORM 2 AND<br>TWY ECHO 2). | DIA and ATC      | IDLE POWER ONLY                                                                                                        | APPLY TO AIRNORTH E170 ONLY<br>HEADING TO ALIGN WITH TAXIWAY                                                                    |  |
| 5                                                          | FRA                                                     | DIA and ATC      | 0700 – 1900 POWER AND TIME AS DIRECTED<br>1900 – 2200 LESS THAN 10 MIN AT UP TO FULL POWER<br>2200 – 0700 IDLE ONLY    | AS DIRECTED REQUIREMENT FOR FOD CHECK PRIOR AND ON COMPLETION.  NOTE FRA MAY FREQUENTLY NOT BE AVAILABLE DUE MILITARY MOVEMENTS |  |
|                                                            |                                                         |                  | 0700 - 1900 LESS THAN 10 MIN AT IDLE POWER                                                                             |                                                                                                                                 |  |
| 6                                                          | THR RWY 29                                              | DIA and ATC      | 1900 – 0700 NOT AVAILABLE                                                                                              | AS DIRECTED                                                                                                                     |  |
| 7                                                          | THR RWY 11                                              | Y 11 DIA and ATC | 0700 - 1900 LESS THAN 10 MIN AT IDLE POWER                                                                             | AS DIRECTED                                                                                                                     |  |
| ,                                                          |                                                         |                  | 1900 - 0700 NOT AVAILABLE                                                                                              |                                                                                                                                 |  |
|                                                            |                                                         |                  |                                                                                                                        |                                                                                                                                 |  |
| 10                                                         | BRA                                                     | DIA and ATC      | 0700 – 2200 UP TO 100% POWER (TURBOPROP) UP TO 80% (JET), UP TO 15 MIN. >15 MIN SUBJECT TO ABCP APPROVAL TEL 8923 8888 | AS DIRECTED REQUIREMENT FOR FOD CHECK PRIOR AND ON COMPLETION.                                                                  |  |
|                                                            |                                                         |                  | 2200 – 0700 IDLE ONLY                                                                                                  | NOTE BRA MAY FREQUENTLY NOT BE<br>AVAILABLE DUE MILITARY MOVEMENTS                                                              |  |
| 11                                                         | TWY A                                                   | DIA and ATC      | 700 – 2200 UP TO 100% POWER (TURBOPROP) UP<br>TO 80% (JET), UP TO 15 MIN.<br>>15 MIN SUBJECT TO ABCP APPROVAL.         | AS DIRECTED                                                                                                                     |  |
|                                                            |                                                         |                  | 2200 – 0700 NOT AVAILABLE                                                                                              |                                                                                                                                 |  |

| AIRCRAFT TYPES: HELICOPTERS |                                         |             |                                                                                                              |                   |  |
|-----------------------------|-----------------------------------------|-------------|--------------------------------------------------------------------------------------------------------------|-------------------|--|
| SITE                        | LOCATION                                | APPROVAL    | POWER AND TIME LIMITS                                                                                        | SITE RESTRICTIONS |  |
| 6                           | THR RWY 29                              | DIA and ATC | 0700 – 2200 AS COORDINATED AT 50% POWER<br>2200 – 0700 NOT AVAILABLE                                         | AS DIRECTED       |  |
| 7                           | THR RWY 11                              | DIA and ATC | 0700 – 2200 AS COORDINATED AT 50% POWER<br>2200 – 0700 NOT AVAILABLE                                         | AS DIRECTED       |  |
| 8                           | HELI APRON BAY 12<br>Or EASTERN HELIPAD | DIA and ATC | 0530 – 2100 NO LIMITS<br>2100 – 0530 NO TIME LIMIT AT IDLE POWER, LESS<br>THAN 5 MINUTES AT ABOVE IDLE POWER | AS DIRECTED       |  |